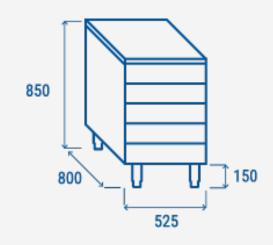

## **TECHNICAL SPECIFICATIONS**

| Capacity                         | 123 L       |
|----------------------------------|-------------|
| Temperature                      | N/A         |
| Consumption                      | N/A kWh/24h |
| Rated Power                      | N/A         |
| Noise level                      | N/A         |
| Net Weight                       | 63 Kg       |
| Gross Weight                     | 70 Kg       |
| External Dimensions (WxDxH mm)   | 525x800x850 |
| Internal Dimensions (WxDxH mm)   | 426x690x720 |
| Packaging dimensions (WxDxH mm)  | 580x860x900 |
| Loading quantities 20′/40′/40′HQ | 52/106/106  |