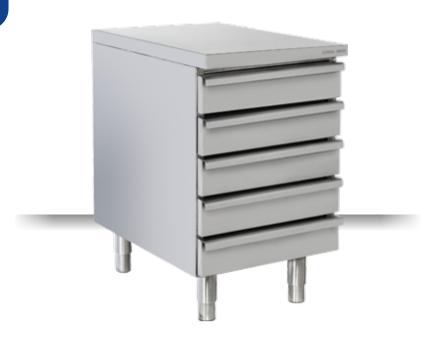

## INOX | Counter Cabinets

REFRIGERATED COUNTERS PIZZA (800 DEPTH) DRAWERS SET

DETAILS

## **GENERAL FEATURES**

| Neutral drawers for counter model           | • |
|---------------------------------------------|---|
| Stainless Steel exterior and interior       | • |
| N.5 Drawers equipped with telescopic guides | • |
| Energy efficiency class: -                  | • |